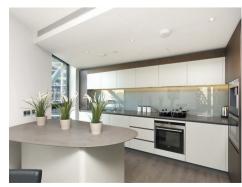

#### £1,500,000 Leasehold

A spacious 2 double bedroom, 2-bathroom (1 en-suite) apartment of approx. 1,114sq.ft (103.5sq.m) available in 1 Riverlight Quay, located on the banks of the River Thames in the heart of Nine Elms. With secure underground parking included, the property is one of the most spectacular apartments in the development benefitting from a dual aspect open plan reception room with full height floor to ceiling windows with unrivalled natural light and incredible views over the River Thames & City of London. There is also a smart integrated kitchen, 2 spacious balconies and fantastic on-site facilities including a health spa with a "river view" gymnasium, a heated swimming pool, virtual golf, a resident's lounge and a 24-hour concierge service.