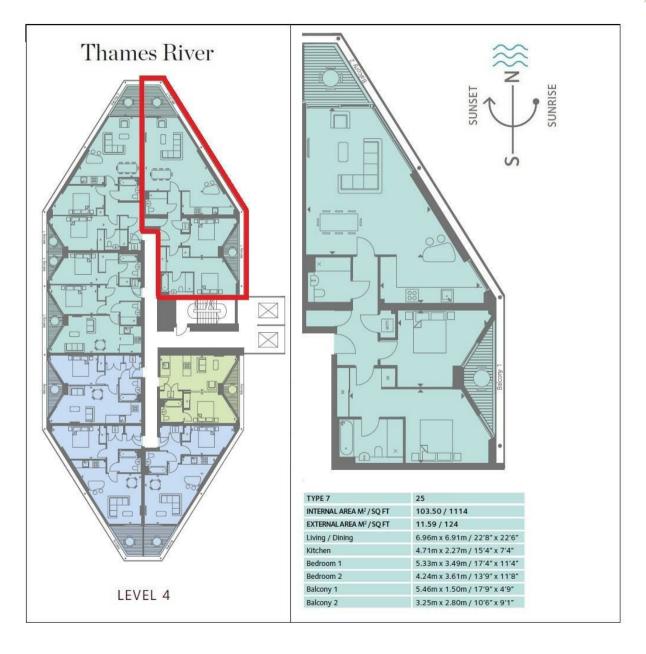

#### £1,500,000 Leasehold

A spacious 2 double bedroom, 2-bathroom (1 en-suite) apartment of approx. 1,114sq.ft (103.5sq.m) available in 1 Riverlight Quay, located on the banks of the River Thames in the heart of Nine Elms. With secure underground parking included, the property is one of the most spectacular apartments in the development benefitting from a dual aspect open plan reception room with full height floor to ceiling windows with unrivalled natural light and incredible views over the River Thames & City of London. There is also a smart integrated kitchen, 2 spacious balconies and fantastic on-site facilities including a health spa with a "river view" gymnasium, a heated swimming pool, virtual golf, a resident's lounge and a 24-hour concierge service.

- EWS1 COMPLIANT
- · 1,114sq.ft (103.5sq.m)
- · Direct River Facing
- · 2 Bedrooms
- · Secure Underground Parking
- · 2 Balconies
- · Residents Gym
- · Swimming Pool, Spa, Sauna & Steam Room
- Moments from Nine Elms & Battersea Power Station Tube Stations
- · Wandsworth Council Tax Band G