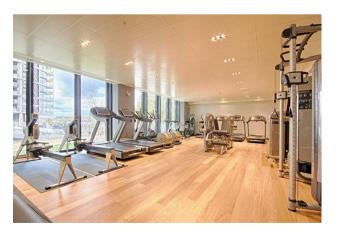

#### £1,500,000 Leasehold

A spacious 2 double bedroom, 2-bathroom (1 en-suite) apartment of approx. 1,114sq.ft (103.5sq.m) available in 1 Riverlight Quay, located on the banks of the River Thames in the heart of Nine Elms. With secure underground parking included, the property is one of the most spectacular apartments in the development benefitting from a dual aspect open plan reception room with full height floor to ceiling windows with unrivalled natural light and incredible views over the River Thames & City of London. There is also a smart integrated kitchen, 2 spacious balconies and fantastic on-site facilities including a health spa with a "river view" gymnasium, a heated swimming pool, virtual golf, a resident's lounge and a 24-hour concierge service.

- EWS1 COMPLIANT
- · 1,114sq.ft (103.5sq.m)
- · Direct River Facing
- · 2 Bedrooms
- · Secure Underground Parking
- · 2 Balconies
- · Residents Gym
- · Swimming Pool, Spa, Sauna & Steam Room
- Moments from Nine Elms & Battersea Power Station Tube Stations
- · Wandsworth Council Tax Band G