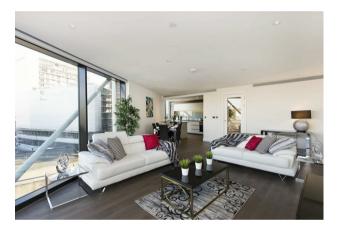

#### £1,500,000 Leasehold

A spacious 2 double bedroom, 2-bathroom (1 en-suite) apartment of approx. 1,114sq.ft (103.5sq.m) available in 1 Riverlight Quay, located on the banks of the River Thames in the heart of Nine Elms. With secure underground parking included, the property is one of the most spectacular apartments in the development benefitting from a dual aspect open plan reception room with full height floor to ceiling windows with unrivalled natural light and incredible views over the River Thames & City of London. There is also a smart integrated kitchen, 2 spacious balconies and fantastic on-site facilities including a health spa with a "river view" gymnasium, a heated swimming pool, virtual golf, a resident's lounge and a 24-hour concierge service.

- EWS1 COMPLIANT
- · 1,114sq.ft (103.5sq.m)
- · Direct River Facing
- · 2 Bedrooms
- · Secure Underground Parking
- · 2 Balconies
- · Residents Gym
- · Swimming Pool, Spa, Sauna & Steam Room
- Moments from Nine Elms & Battersea Power Station Tube Stations
- · Wandsworth Council Tax Band G